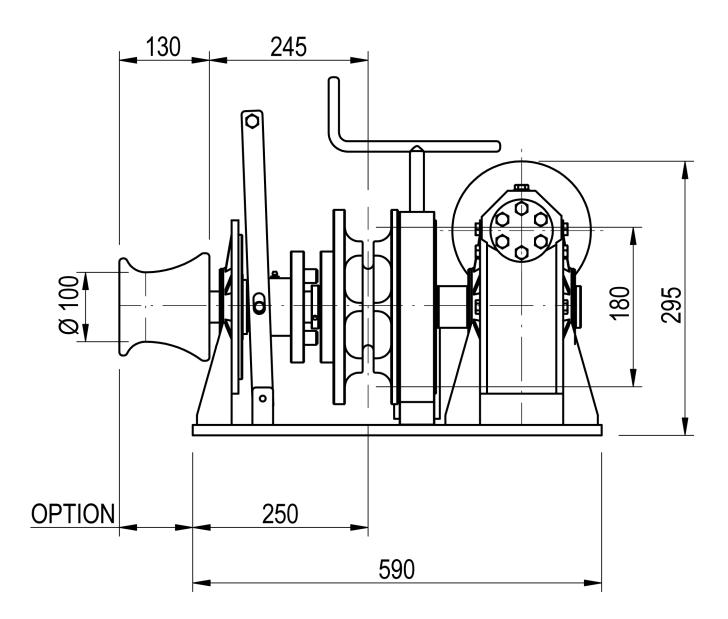

## **Products**

This series of windlasses has been aspecially designed for intensive use and therefore has a robust construction. The band brakes are lined with a ferrodo (non-asbestos) friction material.

| fanufacturer code             | W 150 E         |  |
|-------------------------------|-----------------|--|
| ledium                        | Electric        |  |
| nvironment                    | Marine          |  |
| pplication                    | Anchoring       |  |
| eries                         | W               |  |
| Vorking Load Limit (WLL) [kg] | 600 kg          |  |
| ulling WLL first layer        | 600 kg          |  |
| peed top layer                | 10 m/min        |  |
| fotor peak power              | 2.2 kW          |  |
| fotor power S2 duty           | 1.5 kW          |  |
| fotor voltage                 | 400V-AC-3-phase |  |
| Iolding force                 | 1500 kg         |  |
| fass                          | 140 kg          |  |
| chain size DIN                | 10-13 mm        |  |
|                               |                 |  |