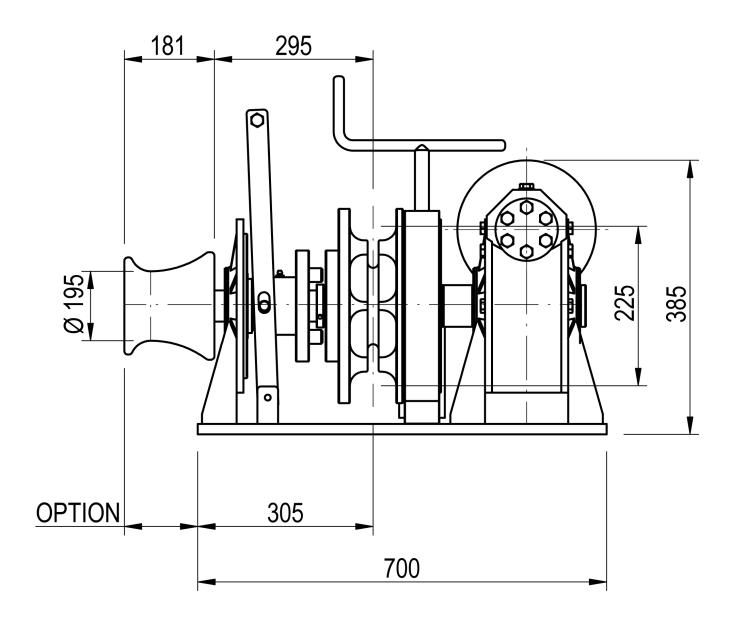

## Winch type W 350 E

## **Products**

This series of windlasses has been aspecially designed for intensive use and therefore has a robust construction. The band brakes are lined with a ferrodo (non-asbestos) friction material.

| Manufacturer code             | W 350 E         |
|-------------------------------|-----------------|
| Medium                        | Electric        |
| Environment                   | Marine          |
| Application                   | Anchoring       |
| Series                        | W               |
| Working Load Limit (WLL) [kg] | 1200 kg         |
| Pulling WLL first layer       | 1200 kg         |
| Speed top layer               | 10 m/min        |
| Motor peak power              | 5.5 kW          |
| Motor power S2 duty           | 4 kW            |
| Motor voltage                 | 400V-AC-3-phase |
| Holding force                 | 3500 kg         |
| Mass                          | 260 kg          |
| Chain size DIN                | 16 mm           |
| Chain size stud               | 16 mm           |