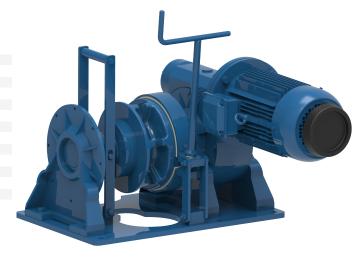

## Winch type W 350 E

## **Products**

This series of windlasses has been aspecially designed for intensive use and therefore has a robust construction. The band brakes are lined with a ferrodo (non-asbestos) friction material.