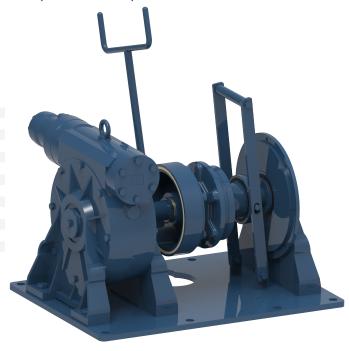

## Winch type W 350 H

## **Products**

This series of windlasses has been aspecially designed for intensive use and therefore has a robust construction. The band brakes are lined with a ferrodo (non-asbestos) friction material.