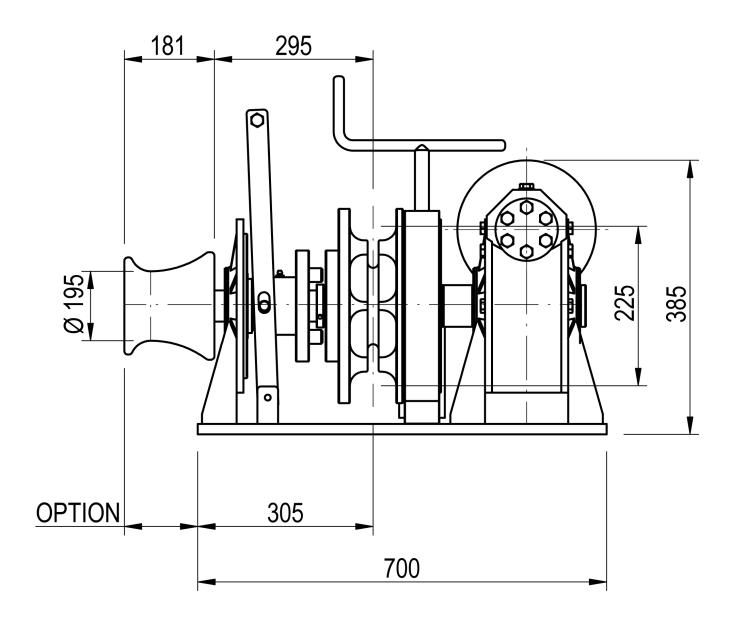

## Winch type W 350 H

| Manufacturer code             | W 350 H   |
|-------------------------------|-----------|
| Medium                        | Hydraulic |
| Environment                   | Marine    |
| Application                   | Anchoring |
| Series                        | W         |
| Working Load Limit (WLL) [kg] | 1200 kg   |
| Pulling WLL first layer       | 1200 kg   |
| Speed top layer               | 10 m/min  |
| Holding force                 | 3500 kg   |
| Mass                          | 260 kg    |
| Flow                          | 40 L/min  |
| Pressure drop                 | 95 bar    |
| Chain size DIN                | 16 mm     |
| Chain size stud               | 16 mm     |