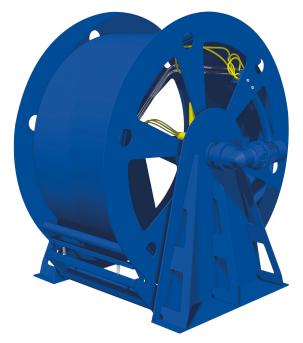

## Winch type UR 000E

## **Products**

Hose reel, umbilical or transponder winches are mainly built for purpose. Winches are built to order and can be executed with a self-braking wormgear or planetary gear, depending on the load required. The drive can be either electric, hydraulic or pneumatic. The hose reels are mainly used to reel hoses for fresh water supply, MDO fuel supply and hydraulic oil or to reel electrical power supply cables.

| Manufacturer code             | UR 000E       |
|-------------------------------|---------------|
| Medium                        | Electric      |
| Environment                   | Oil and Gas   |
| Application                   | Lifting       |
| Series                        | UR            |
| Working Load Limit (WLL) [kg] | on request ka |