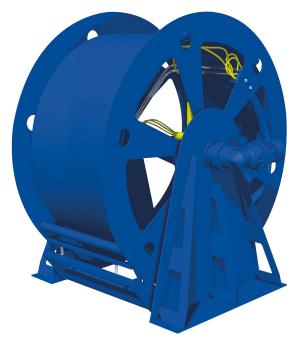

## Winch type UR 000P

## **Products**

Hose reel, umbilical or transponder winches are mainly built for purpose. Winches are built to order and can be executed with a self-braking wormgear or planetary gear, depending on the load required. The drive can be either electric, hydraulic or pneumatic. The hose reels are mainly used to reel hoses for fresh water supply, MDO fuel supply and hydraulic oil or to reel electrical power supply cables.